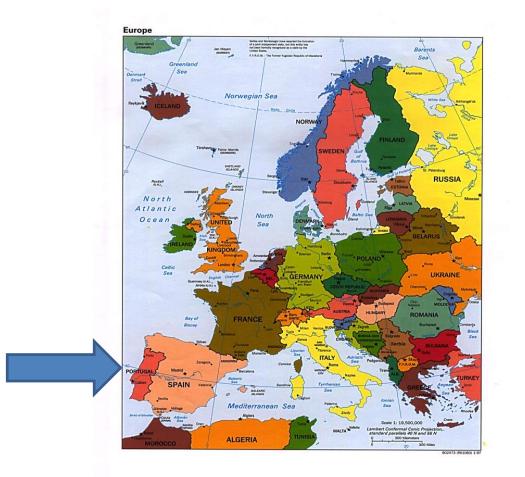

#### Portugal is south west of Europe

Beja is an interior city located in the south region of Alentejo

Polytechnic Higher Education Institution

#### **Location:** South of Portugal (Alentejo)